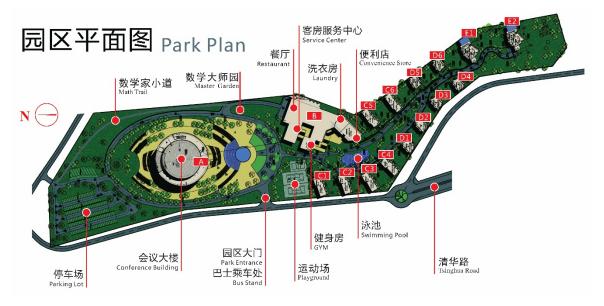

The facilities of TSIMF are built on a 23-acre land surrounded by pristine environment at Phoenix Hill of Phoenix Township. The total square footage of all the facilities is over 29,000 square meter that includes state-of-the-art conference facilities (over 10,000 square meter) to hold many international workshops simultaneously, two libraries, a guest house (over 10,000 square meter) and the associated catering facilities, a large swimming pool, workout gym and sport courts and other recreational facilities.

#### Restaurant

Breakfast07:30-08:30Lunch12:00-13:30Dinner17:30-19:00

All the meals are provided in the restaurant (Building B1) according to the time schedule.

For the detailed information, please kindly visit the conference homepage at <u>www.tsimf.cn</u>

# Opening Hours: 24 hours

The self-service laundry room is located in the Building 1 (B1).

Laundry

#### Gym

The gym is located in the Building 1 (B1), opposite to the reception hall. The gym provides various fitness equipment, as well as pool tables, tennis tables etc.

# Playground

Playground is located on the east of the central gate. There you can play basketball, tennis and badminton. Meanwhile, you can borrow table tennis, basketball, tennis balls and badminton at the reception desk.

# **Swimming Pool**

Please note that there are no lifeguards. We will not be responsible for any accidents or injuries. In case of any injury or any other emergency, please call the reception hall at +86-898-38882828.

#### Free Shuttle Bus Service at TSIMF

We provide free shuttle bus for participants and you are always welcome to take our shuttle bus, all you need to do is wave your hands to stop the bus.

Destinations: Conference Building, Reception Room, Restaurant, Swimming Pool, Hotel etc.